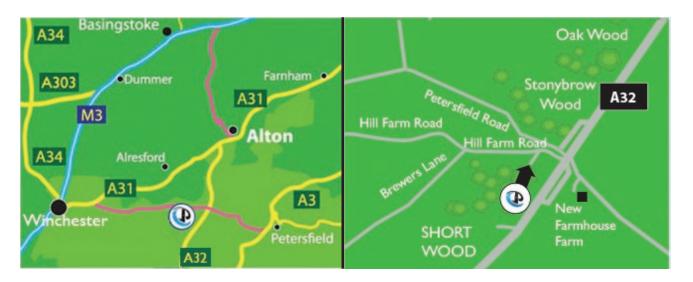

## SITE DIRECTIONS FOR ALTON

Hill Farm Road West Tisted, Near Alton Hampshire

At staggered crossroad on A32 follow our directions & signs

Lat: 51° 4' 9 "N Long: 1° 1'24W

## On site mobile for Alton site: 07747 862 621

Travelling southwards, take the A32 (Gosport Road) at the roundabout at Alton. Continue on the A32 all the way, pass the BMW motorbike Showroom on the right and travel through East Tisted. Turn right at the staggered cross-roads onto Petersfield Road and then immediately take the left fork into Hill Farm Road where you will see our signs.

Travelling north from Fareham take the A32 (Gosport Road) all the way through passing the West Meon crossroads, then the Angel on your left. Turn left at the staggered crossroads onto Petersfield Road and then immediately take the left fork onto Hill Farm Road where you will see our signs.

Please SLOW DOWN and follow the lane into the Car Park and report to the Main Reception.

www.camouflage-airsoft.com

01252 408 635

Follow us on Facebook!